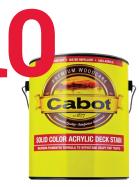

SAVE WITH ACE REWARDS CARD INSTANTLY

on gallons⁰ of

Cabot® Stain Limit 4. 5 Gal. Cabot® Stain...SAVE \$50 With Ace Rewards Card\* INSTANTLY. Limit 2. RED HOT BUY

\$Tintable base gallon sized cans may contain a lower initial volume of paint as indicated on label in order to accommodate addition of colorant and mixing